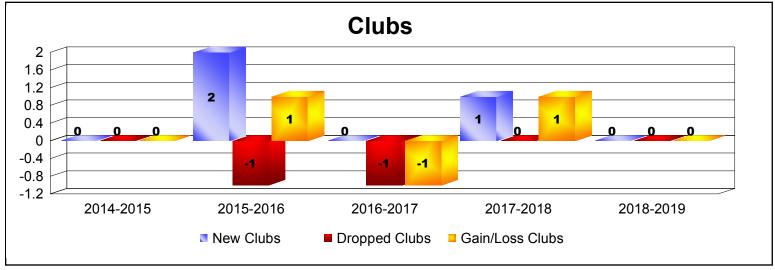

District 107 I As of June 2019 Cumulative

| Year      | New<br>Clubs | Dropped<br>Clubs | Gain/<br>Loss<br>Clubs | New<br>Members | Charter<br>Members | Reinstate<br>Members | Transfer<br>Members | Total<br>Member<br>Added | Total<br>Members<br>Dropped | Gain/<br>Loss<br>Members |
|-----------|--------------|------------------|------------------------|----------------|--------------------|----------------------|---------------------|--------------------------|-----------------------------|--------------------------|
| 2014-2015 | 0            | 0                | 0                      | 82             | 0                  | 4                    | 7                   | 93                       | -113                        | -20                      |
| 2015-2016 | 2            | -1               | 1                      | 72             | 47                 | 1                    | 4                   | 124                      | -206                        | -82                      |
| 2016-2017 | 0            | -1               | -1                     | 78             | 1                  | 1                    | 17                  | 97                       | -147                        | -50                      |
| 2017-2018 | 1            | 0                | 1                      | 58             | 34                 | 4                    | 3                   | 99                       | -133                        | -34                      |
| 2018-2019 | 0            | 0                | 0                      | 50             | 5                  | 3                    | 6                   | 64                       | -117                        | -53                      |
| Average   | 1            | 0                | 0                      | 68             | 17                 | 3                    | 7                   | 95                       | -143                        | -48                      |