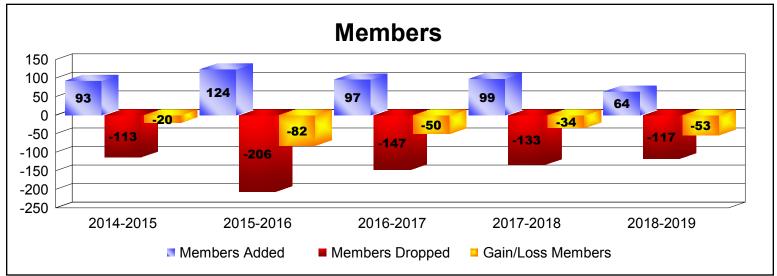

District 107 I As of June 2019 Cumulative

| Year      | New<br>Clubs | Dropped<br>Clubs | Gain/<br>Loss<br>Clubs | New<br>Members | Charter<br>Members | Reinstate<br>Members | Transfer<br>Members | Total<br>Member<br>Added | Total<br>Members<br>Dropped | Gain/<br>Loss<br>Members |
|-----------|--------------|------------------|------------------------|----------------|--------------------|----------------------|---------------------|--------------------------|-----------------------------|--------------------------|
| 2014-2015 | 0            | 0                | 0                      | 82             | 0                  | 4                    | 7                   | 93                       | -113                        | -20                      |
| 2015-2016 | 2            | -1               | 1                      | 72             | 47                 | 1                    | 4                   | 124                      | -206                        | -82                      |
| 2016-2017 | 0            | -1               | -1                     | 78             | 1                  | 1                    | 17                  | 97                       | -147                        | -50                      |
| 2017-2018 | 1            | 0                | 1                      | 58             | 34                 | 4                    | 3                   | 99                       | -133                        | -34                      |
| 2018-2019 | 0            | 0                | 0                      | 50             | 5                  | 3                    | 6                   | 64                       | -117                        | -53                      |
| Average   | 1            | 0                | 0                      | 68             | 17                 | 3                    | 7                   | 95                       | -143                        | -48                      |